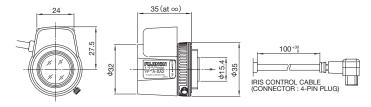

## YF8A-SA2B

\* Photograph is a similar model.

Unit: mm

| YF8A-SA2B                                   |       |                                                                                                      |
|---------------------------------------------|-------|------------------------------------------------------------------------------------------------------|
| Focal Length (mm)                           |       | 8                                                                                                    |
| Iris Range                                  |       | F1.2 - T360(Equivalent to F360)                                                                      |
| Operation                                   | Focus | Manual                                                                                               |
|                                             | Iris  | Auto(DC Type)*1                                                                                      |
| Angle Of View<br>(H×V)                      | 1/3"  | 33°24' × 25°22'                                                                                      |
|                                             | 1/4"  | 25°22' × 19°09'                                                                                      |
| Focusing Range (From Front Of The Lens)(m)  |       | ∞ - 0.1                                                                                              |
| Object Dimensions<br>at M.O.D.<br>(H×V)(mm) | 1/3"  | 71 × 53                                                                                              |
|                                             | 1/4"  | 53 × 40                                                                                              |
| Back Focal Distance (in air) (mm)           |       | 8.81                                                                                                 |
| Exit Pupil Position (From Image Plane) (mm) |       | -147                                                                                                 |
| Filter Thread (mm)                          |       | _                                                                                                    |
| Mount                                       |       | CS                                                                                                   |
| Mass (g)                                    |       | 40                                                                                                   |
| Coil Resistance                             |       | Drive Coil 200 $\Omega$ Damping Coil 600 $\Omega$                                                    |
| Current Consumption                         |       | 22mA(Max.) at DC 4V                                                                                  |
| Remarks                                     |       | (*1) The iris automatically closes when the camera is turned off.  YF8A-SA2LB:Long Cable Type(230mm) |